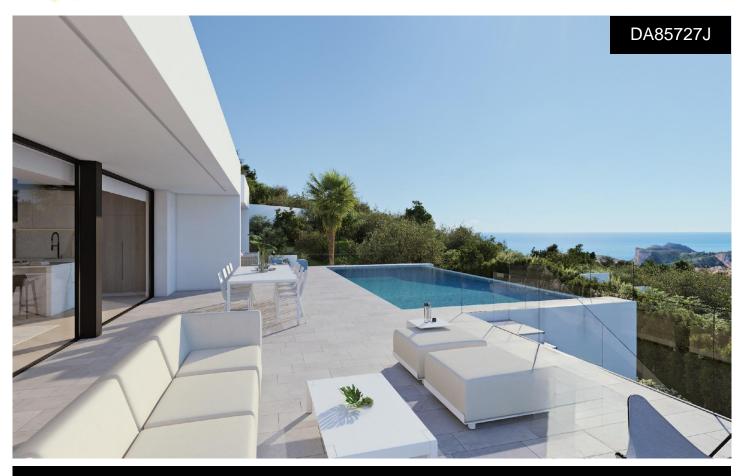

## Villa in Benitachell

€2,788,000

NEW BUILD LUXURY VILLA IN CUMBRE DEL SOLNew Build modern villa located in the Cumbre del Sol Resort, an exclusive area of large luxury villas that elegantly overlook the Mediterranean Sea. New Build villa is designed for enjoyment and recreation. All the extras of this modern luxury villa can be found on this plot of more than 1,300 square metres. A villa with 3 bedrooms, 5 bathrooms and parking for 4 cars: 2 spaces under a covered porch and 2 in a locked garage. The main bedroom has an en-suite bathroom and a spacious walk-in closet, its porch allows you to admire the Mediterranean sea in all its beauty. The...(Ask for More Details!)