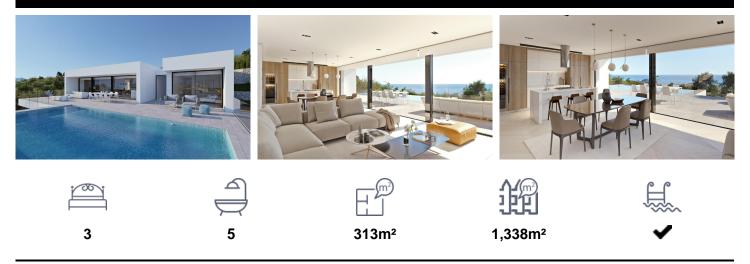

## Villa in Benitachell

€2,788,000

NEW BUILD LUXURY VILLA IN CUMBRE DEL SOLNew Build modern villa located in the Cumbre del Sol Resort, an exclusive area of large luxury villas that elegantly overlook the Mediterranean Sea. New Build villa is designed for enjoyment and recreation. All the extras of this modern luxury villa can be found on this plot of more than 1,300 square metres. A villa with 3 bedrooms, 5 bathrooms and parking for 4 cars: 2 spaces under a covered porch and 2 in a locked garage. The main bedroom has an en-suite bathroom and a spacious walk-in closet, its porch allows you to admire the Mediterranean sea in all its beauty. The...(Ask for More Details!)