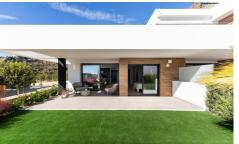

## **Apartment in Benitachell**

€441,000

3

2

100m<sup>2</sup>

12m<sup>2</sup>

NEW BUILD APARTMENTS IN CUMBRE DEL SOL New Built apartments with a modern architecture, with 3 bedrooms and 2 bathrooms, kitchen open to the living room, with various models to choose from, terrace and garden on the ground floor apartments, and solarium on the top floor, all distributed to make the most of the space, taking advantage of the Mediterranean light and offering a plus of comfort in your day to day. The equipment in the apartments are also oriented to comfort with under-floor heating, hot and cold air conditioning by conduits with thermostat in the living room, hot water by Altherma system, electrical appliances are included and a project...(Ask for More Details!)