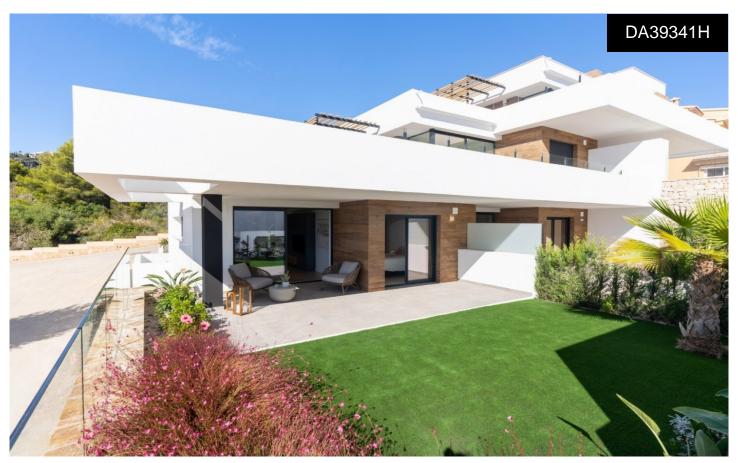

## **Apartment in Benitachell**

€441,000

3

2

100m<sup>2</sup>

12m<sup>2</sup>

NEW BUILD APARTMENTS IN CUMBRE DEL SOL New Built apartments with a modern architecture, with 3 bedrooms and 2 bathrooms, kitchen open to the living room, with various models to choose from, terrace and garden on the ground floor apartments, and solarium on the top floor, all distributed to make the most of the space, taking advantage of the Mediterranean light and offering a plus of comfort in your day to day. The equipment in the apartments are also oriented to comfort with under-floor heating, hot and cold air conditioning by conduits with thermostat in the living room, hot water by Altherma system, electrical appliances are included and a project...(Ask for More Details!)