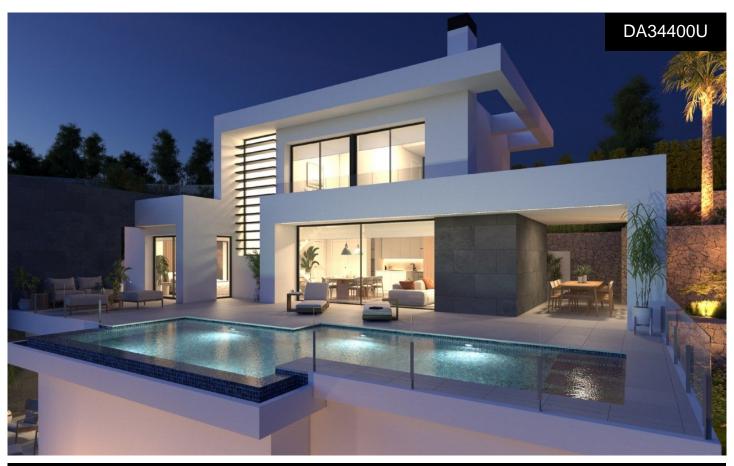

## Villa in Benitachell

€1,745,000

3

4

181m<sup>2</sup>

824m<sup>2</sup>

NEW BUILD VILLA WITH THE SEA VIEWS IN CUMBRE DEL SOLNew Build luxury villa with private pool and sea views in the Residential Resort Cumbre del Sol, in Benitachell, on the Costa Blanca North, between Alicante and Valencia city. A modern design and an elegant and bright layout are the keys to this villa with 3 bedrooms, all with en-suite bathrooms, with the master bedroom also having a large dressing room. The ground floor of this property allows us to extend it to 4 bedrooms. The main floor is characterised by open-plan spaces, where the kitchen and living-dining room are joined together and open onto the main terrace with a...(Ask for More Details!)