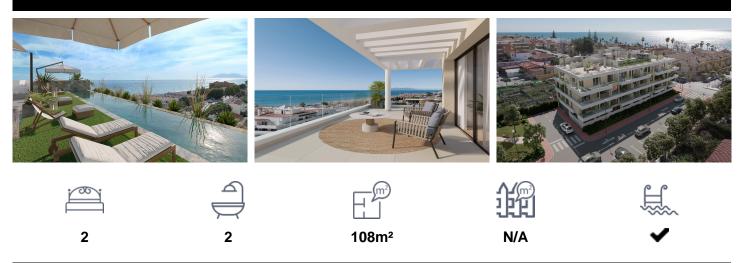

## Penthouse in rincon de la victoria

## €525,000

NEW BUILD RESIDENTIAL COMPLEX IN RINCON DE LA VICTORIASpacious, comfortable and well-designed New Build apartments and penthouses with 1, 2 and 3 bedrooms in a fully equipped designer residential complex 100 metres from the sea and a real beach. All properties include a parking space and storage room. Penthouses with solariums. The design of this residential follows a clean aesthetic that favours the luminosity of the homes with penthouses and large outdoor terraces. The interior layout has been designed to create spaces that are both welcoming and functional. The effective organisation of the communal areas, its complete facilities, energy efficiency and the excellence of the materials complete the quality of...(Ask for More Details!)

## www.despanjeadviseur.com