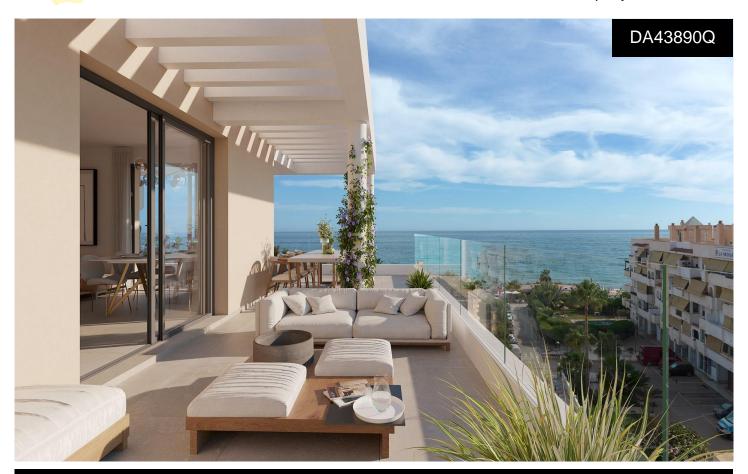

## Penthouse in rincon de la victoria

## €525,000

NEW BUILD RESIDENTIAL COMPLEX IN RINCON DE LA VICTORIASpacious, comfortable and well-designed New Build apartments and penthouses with 1, 2 and 3 bedrooms in a fully equipped designer residential complex 100 metres from the sea and a real beach. All properties include a parking space and storage room. Penthouses with solariums. The design of this residential follows a clean aesthetic that favours the luminosity of the homes with penthouses and large outdoor terraces. The interior layout has been designed to create spaces that are both welcoming and functional. The effective organisation of the communal areas, its complete facilities, energy efficiency and the excellence of the materials complete the quality of...(Ask for More Details!)

## www.despanjeadviseur.com