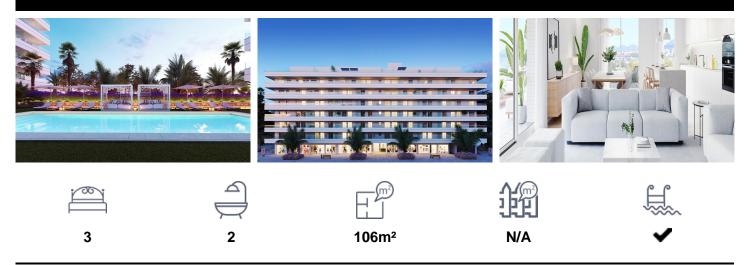

## Penthouse in Marbella

€467,315

NEW BUILD RESIDENTIAL COMPLEX NEAR MARBELLANew Build residential complex of apartments with 2 and 3 bedrooms in Nueva Andalucia, near Marbella. Spaces created for your well-being, harmonious materials, comforting light coming through the windows and that feeling of quality in every corner. Everything has been thought of here with a single purpose: to make you feel great. Option of kitchen open to the living room or closed kitchen\*, with high and low furniture of great capacity, finished in white with handle, Silestone worktop or similar. The main bathroom has a toilet, porcelain shower and suspended washbasin. The floors will be made with laminate flooring. Kitchen and bathroom floors will be...(Ask for More Details!)