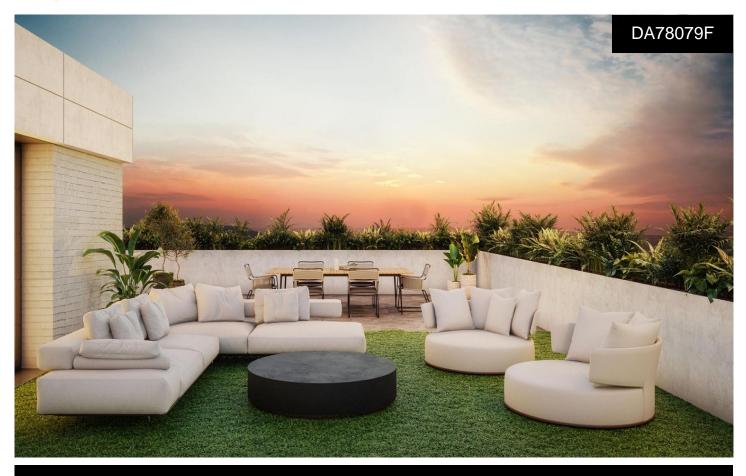

## Penthouse in Marbella

€467,315

NEW BUILD RESIDENTIAL COMPLEX NEAR MARBELLANew Build residential complex of apartments with 2 and 3 bedrooms in Nueva Andalucia, near Marbella. Spaces created for your well-being, harmonious materials, comforting light coming through the windows and that feeling of quality in every corner. Everything has been thought of here with a single purpose: to make you feel great. Option of kitchen open to the living room or closed kitchen\*, with high and low furniture of great capacity, finished in white with handle, Silestone worktop or similar. The main bathroom has a toilet, porcelain shower and suspended washbasin. The floors will be made with laminate flooring. Kitchen and bathroom floors will be...(Ask for More Details!)