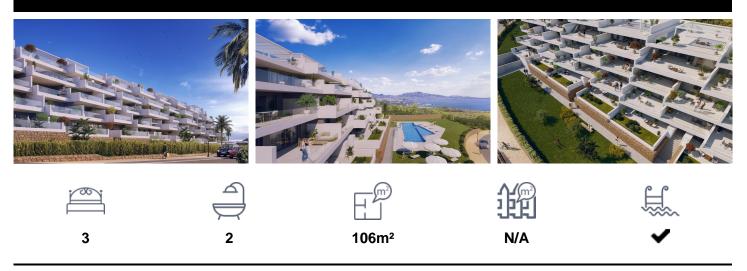

## €398,000

FLATS WITH SEA VIEWS IN MANILVADevelopment of 159 two and three bedroom flats in a magnificent urbanisation in an extraordinary enclave. The project combines modern design with spacious gardens and communal leisure areas that will allow you to enjoy a resort concept. Each home has an ideal layout with spacious rooms and terraces designed to be an extension of the home. The orientation of the residential complex and its strategic location allow the open views of the sea and the sun to be the main protagonists of the terraces. The complex has spacious communal areas to offer a perfect catalogue of amenities, services and fun for everyone: coworking area, gym,...(Ask for More Details!)