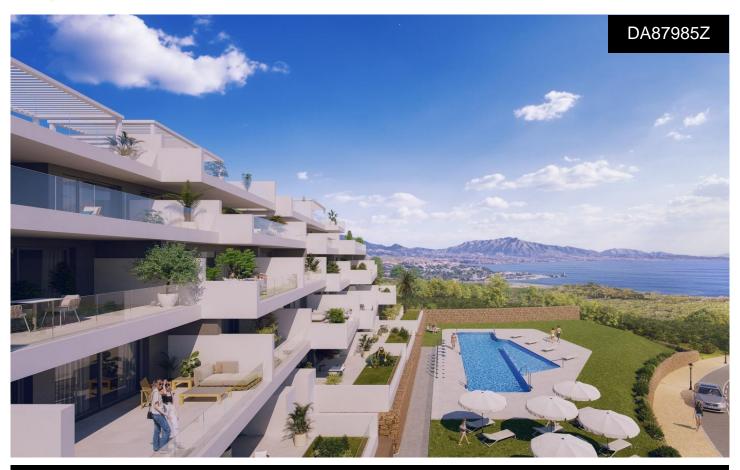

## Penthouse in San Luis de Sabinillas

€642,000

•

132m²

FLATS WITH SEA VIEWS IN MANILVADevelopment of 159 two and three bedroom flats in a magnificent urbanisation in an extraordinary enclave. The project combines modern design with spacious gardens and communal leisure areas that will allow you to enjoy a resort concept. Each home has an ideal layout with spacious rooms and terraces designed to be an extension of the home. The orientation of the residential complex and its strategic location allow the open views of the sea and the sun to be the main protagonists of the terraces. The complex has spacious communal areas to offer a perfect catalogue of amenities, services and fun for everyone: coworking area, gym,...(Ask for More Details!)