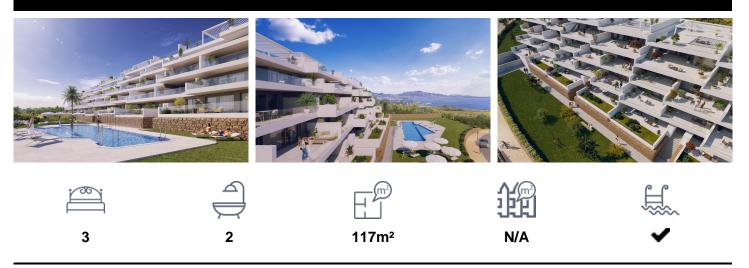

## €440,000

FLATS WITH SEA VIEWS IN MANILVADevelopment of 159 two and three bedroom flats in a magnificent urbanisation in an extraordinary enclave. The project combines modern design with spacious gardens and communal leisure areas that will allow you to enjoy a resort concept. Each home has an ideal layout with spacious rooms and terraces designed to be an extension of the home. The orientation of the residential complex and its strategic location allow the open views of the sea and the sun to be the main protagonists of the terraces. The complex has spacious communal areas to offer a perfect catalogue of amenities, services and fun for everyone: coworking area, gym,...(Ask for More Details!)