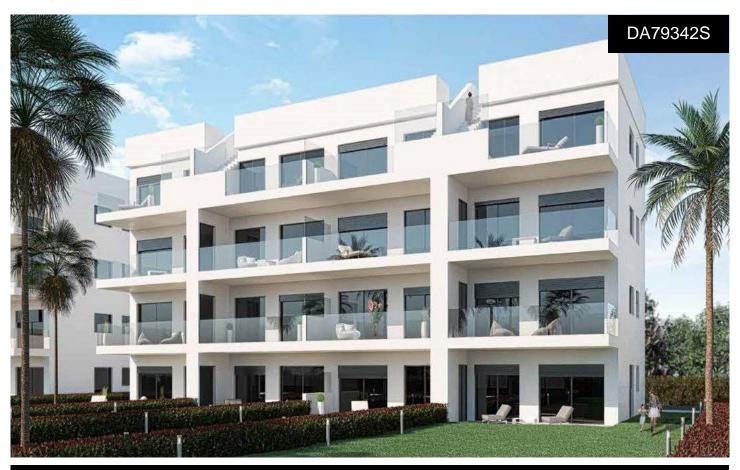

## **Apartment in Alhama De Murcia**

**€182,900** 

2

2

71m<sup>2</sup>

N/A

NEW APARTMENTS IN CONDADO DE ALHAMA GOLF COURSE New two-bedroom, two-bathroom apartments with frontline golf views of ALHAMA SIGNATURE GOLF, a fabulous 18-hole golf course designed by Jack Nicklaus. CONDADO DE ALHAMA is a fantastic Golf Resort with many facilities and services. A shopping centre, sports centre, a range of bars and restaurants, supermarket. . . and more than 25 communal swimming pools and gardens. Only 18 minutes by car from the new International Airport of the Region of Murcia. The apartments have an area between 73. 88m2 and 75. 22m2 divided into 2 bedrooms, 2 bathrooms, an open living-kitchen-dining room of 26. 80m2, and a 17m2 terrace. Included: Parking...(Ask for More Details!)