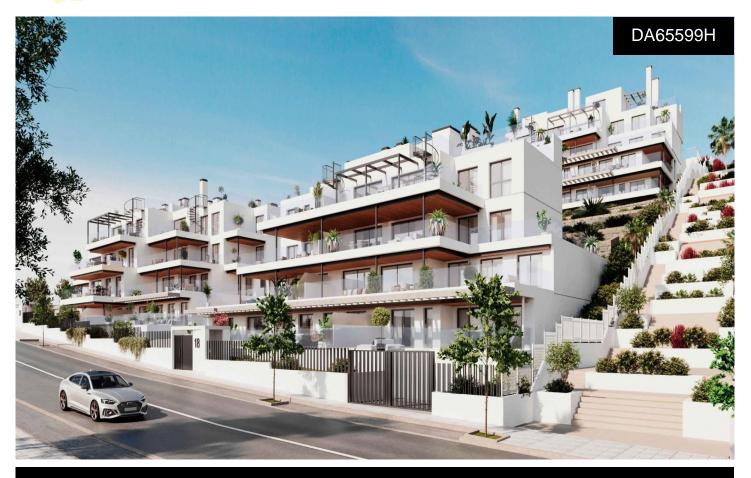

## Penthouse in Estepona

## €1,150,000

NEW BUILD RESIDENTIAL COMPLEX IN ESTEPONAThis luxury community boasts superb facilities that will ensure owning a property here will be an investment that can only appreciate throughout the years. With a fully equipped gym and wellness area, both permanent residents and holidaymakers can indulge in fitness and reflection, while the indoor pool invites owners to enjoy a refreshing dip whatever the weather. Above all, it is a community, with facilities that enable neighbours to socialise by the pool, or chat across sun loungers in the beautifully maintained garden.  $\hat{a} \in \varphi 2$ , 3, and 4-bedroom configurations $\hat{a} \in \varphi$  Fully equipped gymnasium $\hat{a} \in \varphi$  SPA $\hat{a} \in \varphi$  Exterior community pool $\hat{a} \in \varphi$  Landscaped gardens $\hat{a} \in \varphi$  South-facing $\hat{a} \in \varphi$  Sea views $\hat{a} \in \varphi$  Underground