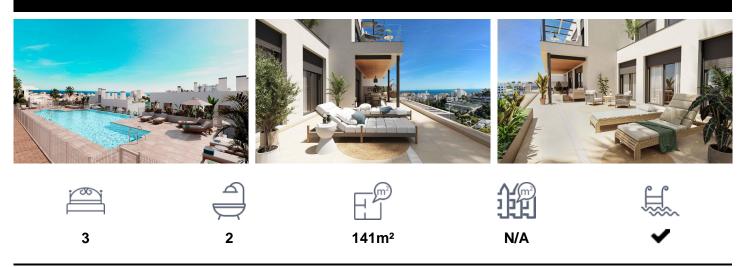

## €1,150,000

NEW BUILD RESIDENTIAL COMPLEX IN ESTEPONAThis luxury community boasts superb facilities that will ensure owning a property here will be an investment that can only appreciate throughout the years. With a fully equipped gym and wellness area, both permanent residents and holidaymakers can indulge in fitness and reflection, while the indoor pool invites owners to enjoy a refreshing dip whatever the weather. Above all, it is a community, with facilities that enable neighbours to socialise by the pool, or chat across sun loungers in the beautifully maintained garden.  $\hat{a} \in \varphi 2$ , 3, and 4-bedroom configurations $\hat{a} \in \varphi$  Fully equipped gymnasium $\hat{a} \in \varphi$  SPA $\hat{a} \in \varphi$  Exterior community pool $\hat{a} \in \varphi$  Landscaped gardens $\hat{a} \in \varphi$  South-facing $\hat{a} \in \varphi$  Sea views $\hat{a} \in \varphi$  Underground