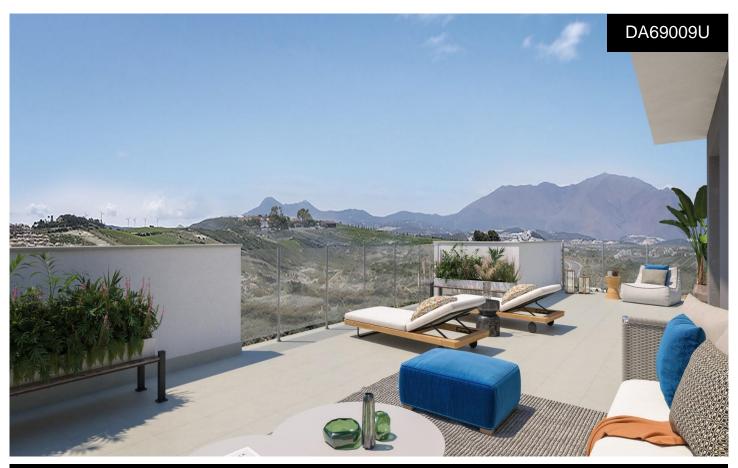

## **Penthouse in Manilva**

€455,000

that will allow...(Ask for More Details!)

3

2

133m<sup>2</sup>

NEW BUILD RESIDENTIAL COMPLEX IN LA DUQUESA, MANILVANew Build residential complex consists of 60 apartments and penthouses with 2 and 3 bedrooms in La Duquesa golf, Manilva. The blocks are distributed in ground floor, 2 storeys and penthouse, guaranteeing a variety of housing typologies to suit your needs. All properties has garage and storage room in the basement. Each home stands out for its spacious terraces, providing outdoor spaces ideal for relaxing and enjoying the panoramic views of the golf course that will give you a sense of serenity and wellbeing. The communal areas of the project are designed to provide comfort and luxury, with landscaped spaces