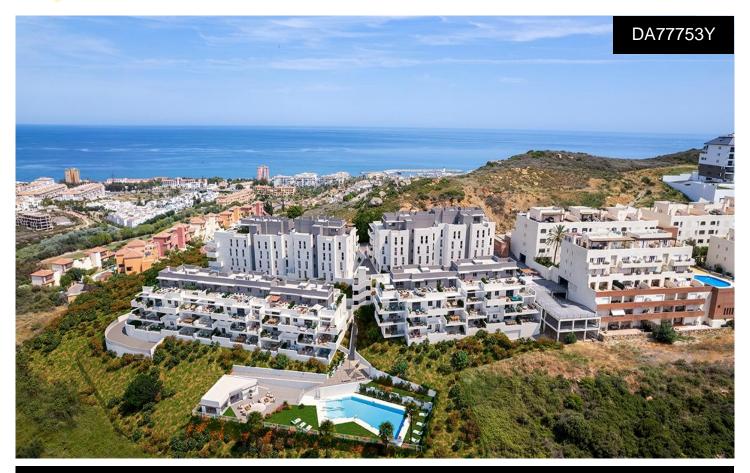

## **Apartment in Manilva**

€300,000

NEW BUILD RESIDENTIAL COMPLEX IN LA DUQUESA, MANILVANew Build residential complex consists of 60 apartments and penthouses with 2 and 3 bedrooms in La Duquesa golf, Manilva. The blocks are distributed in ground floor, 2 storeys and penthouse, guaranteeing a variety of housing typologies to suit your needs. All properties has garage and storage room in the basement. Each home stands out for its spacious terraces, providing outdoor spaces ideal for relaxing and enjoying the panoramic views of the golf course that will give you a sense of serenity and wellbeing. The communal areas of the project are designed to provide comfort and luxury, with landscaped spaces that will allow...(Ask for More Details!)