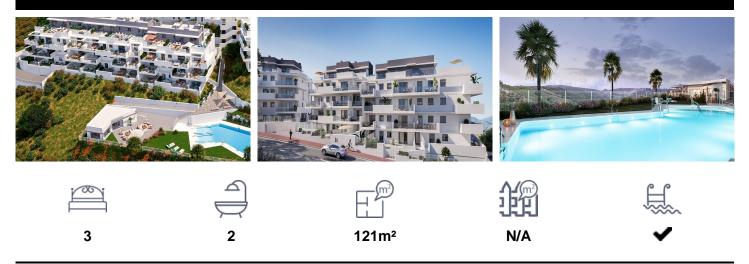

## **Apartment in Manilva**

€300,000

NEW BUILD RESIDENTIAL COMPLEX IN LA DUQUESA, MANILVANew Build residential complex consists of 60 apartments and penthouses with 2 and 3 bedrooms in La Duquesa golf, Manilva. The blocks are distributed in ground floor, 2 storeys and penthouse, guaranteeing a variety of housing typologies to suit your needs. All properties has garage and storage room in the basement. Each home stands out for its spacious terraces, providing outdoor spaces ideal for relaxing and enjoying the panoramic views of the golf course that will give you a sense of serenity and wellbeing. The communal areas of the project are designed to provide comfort and luxury, with landscaped spaces that will allow...(Ask for More Details!)