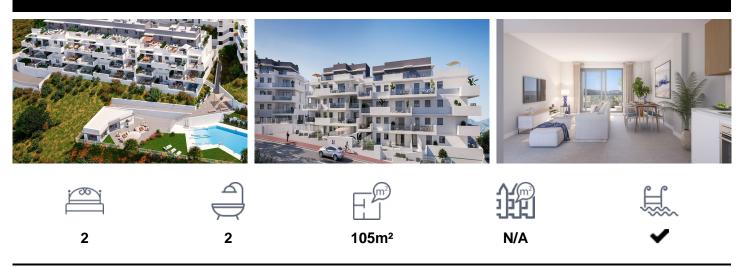

## €251,000

NEW BUILD RESIDENTIAL COMPLEX IN LA DUQUESA, MANILVANew Build residential complex consists of 60 apartments and penthouses with 2 and 3 bedrooms in La Duquesa golf, Manilva. The blocks are distributed in ground floor, 2 storeys and penthouse, guaranteeing a variety of housing typologies to suit your needs. All properties has garage and storage room in the basement. Each home stands out for its spacious terraces, providing outdoor spaces ideal for relaxing and enjoying the panoramic views of the golf course that will give you a sense of serenity and wellbeing. The communal areas of the project are designed to provide comfort and luxury, with landscaped spaces that will allow...(Ask for More Details!)