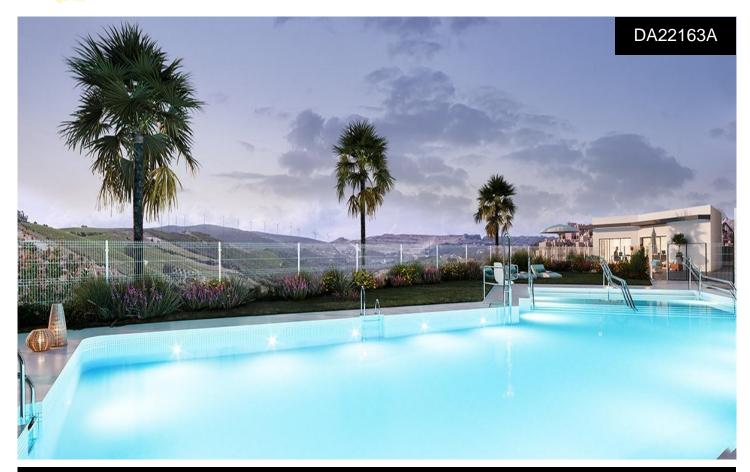

## €251,000

NEW BUILD RESIDENTIAL COMPLEX IN LA DUQUESA, MANILVANew Build residential complex consists of 60 apartments and penthouses with 2 and 3 bedrooms in La Duquesa golf, Manilva. The blocks are distributed in ground floor, 2 storeys and penthouse, guaranteeing a variety of housing typologies to suit your needs. All properties has garage and storage room in the basement. Each home stands out for its spacious terraces, providing outdoor spaces ideal for relaxing and enjoying the panoramic views of the golf course that will give you a sense of serenity and wellbeing. The communal areas of the project are designed to provide comfort and luxury, with landscaped spaces that will allow...(Ask for More Details!)