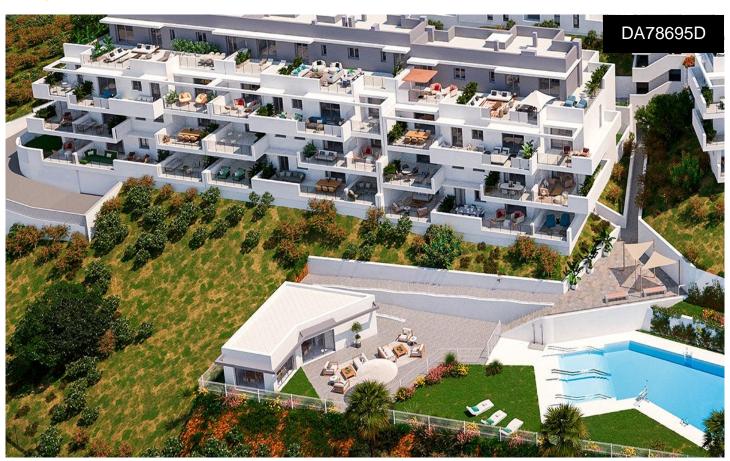

## **Apartment in Manilva**

€338,000

that will allow...(Ask for More Details!)

NEW BUILD RESIDENTIAL COMPLEX IN LA DUQUESA, MANILVANew Build residential complex consists of 60 apartments and penthouses with 2 and 3 bedrooms in La Duquesa golf, Manilva. The blocks are distributed in ground floor, 2 storeys and penthouse, guaranteeing a variety of housing typologies to suit your needs. All properties has garage and storage room in the basement. Each home stands out for its spacious terraces, providing outdoor spaces ideal for relaxing and enjoying the panoramic views of the golf course that will give you a sense of serenity and wellbeing. The communal areas of the project are designed to provide comfort and luxury, with landscaped spaces