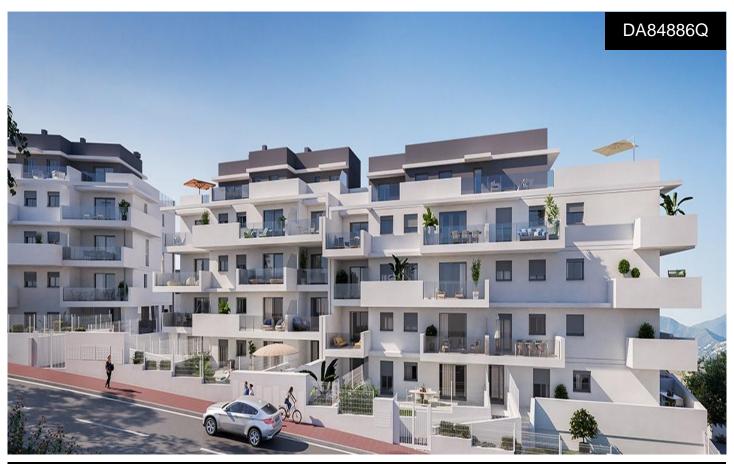

## **Apartment in Manilva**

€263,000

2

2

98m<sup>2</sup>

NEW BUILD RESIDENTIAL COMPLEX IN LA DUQUESA, MANILVANew Build residential complex consists of 60 apartments and penthouses with 2 and 3 bedrooms in La Duquesa golf, Manilva. The blocks are distributed in ground floor, 2 storeys and penthouse, guaranteeing a variety of housing typologies to suit your needs. All properties has garage and storage room in the basement. Each home stands out for its spacious terraces, providing outdoor spaces ideal for relaxing and enjoying the panoramic views of the golf course that will give you a sense of serenity and wellbeing. The communal areas of the project are designed to provide comfort and luxury, with landscaped spaces that will allow...(Ask for More Details!)