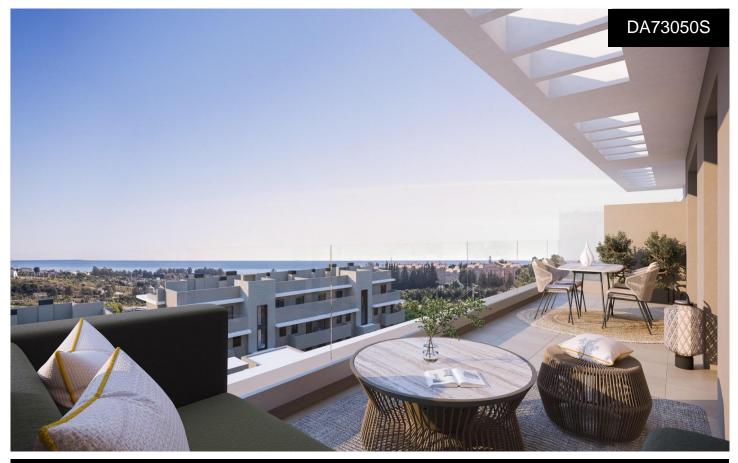

## **Penthouse in Estepona**

## €731,000

NEW BUILD RESIDENTIAL COMPLEX IN ESTEPONAA project that overlooks the sea and the mountains and whose architecture blends in with the surroundings to create a habitat of its own, where the sun and the Mediterranean mark the passage of timeComplex consist of 2 and 3 bedrooms apartments with large terraces, penthouses and ground floor apartments with a garden. Amongst the very complete communal facilities a special mention should be made of its two outdoor swimming pools, its coworking space, fully equipped gymnasium and sauna with shower area. Residential located in Estepona, one of the most attractive corners of the Costa del Sol. The town has become one of the most...(Ask for More Details!)

## www.despanjeadviseur.com