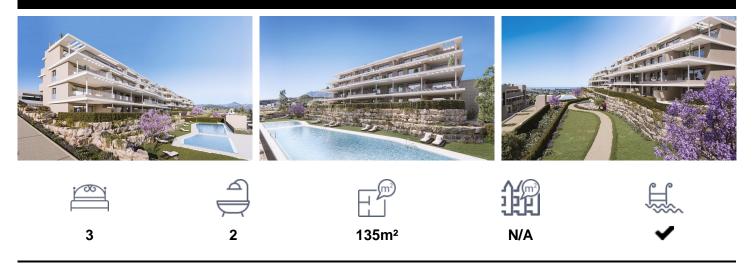

## €731,000

NEW BUILD RESIDENTIAL COMPLEX IN ESTEPONAA project that overlooks the sea and the mountains and whose architecture blends in with the surroundings to create a habitat of its own, where the sun and the Mediterranean mark the passage of timeComplex consist of 2 and 3 bedrooms apartments with large terraces, penthouses and ground floor apartments with a garden. Amongst the very complete communal facilities a special mention should be made of its two outdoor swimming pools, its coworking space, fully equipped gymnasium and sauna with shower area. Residential located in Estepona, one of the most attractive corners of the Costa del Sol. The town has become one of the most...(Ask for More Details!)