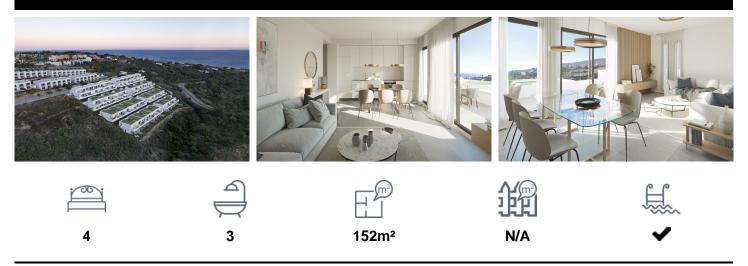

## Town House in Manilva

## €474,000

NEW BUILD TOWNHOUSES WITH THE SEA VIEWS IN MANILVABeautiful New Build residential of 46 townhouses with 3 and 4 bedrooms in Manilva. Townhouses arranged in four rows facing the sea. All properties include their own garage space for maximum convenience. There is also an extra space with storage rooms. You will be able to choose from several models with spacious terraces, garden and south-west orientation. The organisation of the residence is focused on the people who live there. That is why we have created safe and friendly communal areas that invite you to take part in activities. Surrounded by beautiful Mediterranean gardens with access to the natural environment with walking...(Ask for More Details!)