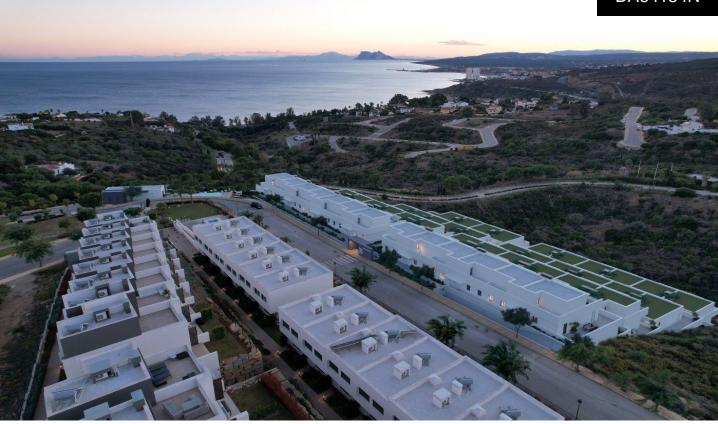

## Town House in Manilva

## €474,000

NEW BUILD TOWNHOUSES WITH THE SEA VIEWS IN MANILVABeautiful New Build residential of 46 townhouses with 3 and 4 bedrooms in Manilva. Townhouses arranged in four rows facing the sea. All properties include their own garage space for maximum convenience. There is also an extra space with storage rooms. You will be able to choose from several models with spacious terraces, garden and south-west orientation. The organisation of the residence is focused on the people who live there. That is why we have created safe and friendly communal areas that invite you to take part in activities. Surrounded by beautiful Mediterranean gardens with access to the natural environment with walking...(Ask for More Details!)