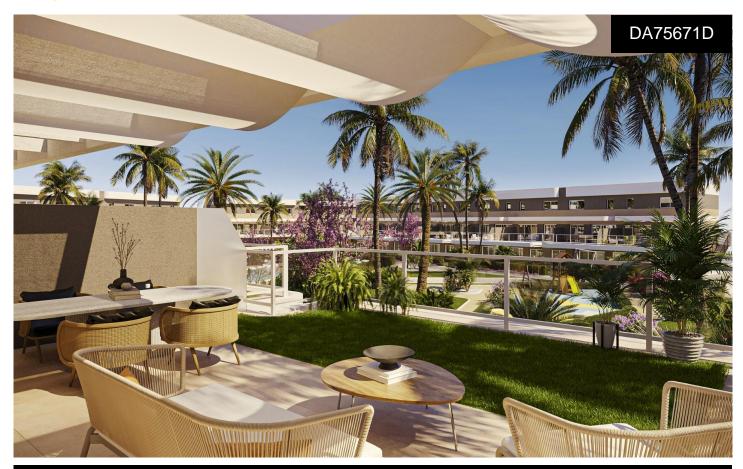

## €255,000

NEW BUILD RESIDENTIAL COMPLEX IN ALENDA GOLF, ALICANTENew Build private development of beautiful 2 and 3 bedrooms apartments with large terraces overlooking the nice communal area, combines the tranquil area of the Alenda Golf Course with a more lively beachfront nightlife easily accessible in just 15 minutes. All apartments include fully fitted kitchens equipped with a vitroceramic hob, extractor fan and an oven, hot water by aerothermal heating, smooth white paint on walls and ceiling, PVC doors and windows with double glazing. They also have air conditioning/heating units, and complete fitted wardrobes in all the bedrooms. All properties has a private parking, communal swimming pool for adults and children, and...(Ask for More Details!)