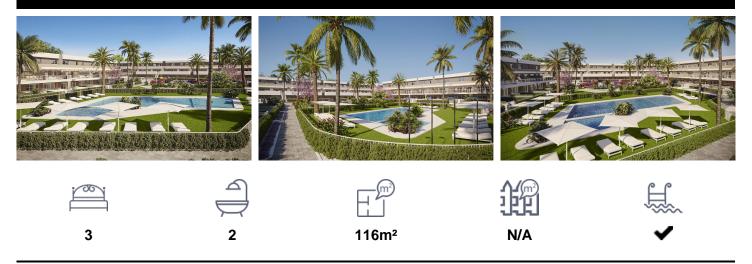

## €255,000

NEW BUILD RESIDENTIAL COMPLEX IN ALENDA GOLF, ALICANTENew Build private development of beautiful 2 and 3 bedrooms apartments with large terraces overlooking the nice communal area, combines the tranquil area of the Alenda Golf Course with a more lively beachfront nightlife easily accessible in just 15 minutes. All apartments include fully fitted kitchens equipped with a vitroceramic hob, extractor fan and an oven, hot water by aerothermal heating, smooth white paint on walls and ceiling, PVC doors and windows with double glazing. They also have air conditioning/heating units, and complete fitted wardrobes in all the bedrooms. All properties has a private parking, communal swimming pool for adults and children, and...(Ask for More Details!)