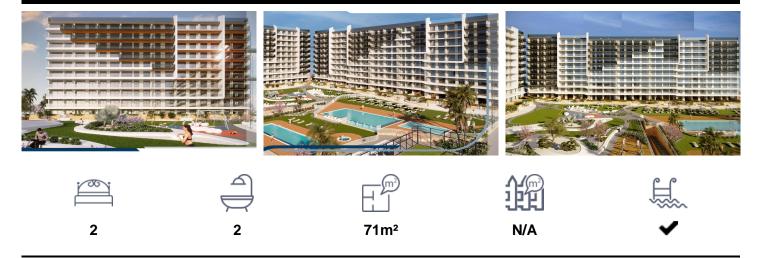

## €324,000

NEW BUILD RESIDENTIAL COMPLEX IN PUNTA PRIMANew Build residential complex of 220 apartments in Punta Prima, Torrevieja. Apartments with 2 and 3 bedrooms and 2 bathrooms, open plan kitchen with living room, fitted wardrobes, all of them with large terraces. Ground floor apartments with garden and penthouses with solarium. All homes are delivered with an underground parking space. The residential has garden areas with swimming pools and paddle tennis court. Children can enjoy their own children's pool, as well as a children's play area. Punta Prima, located just 5 km from Torrevieja, is characterized by good communication and health infrastructures, the proximity to Alicante airport, and the number of services...(Ask for More Details!)